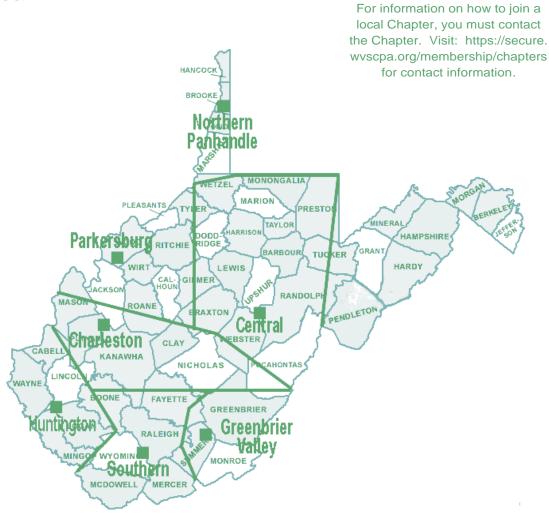

## THE WEST VIRGINIA SOCIETY OF CERTIFIED PUBLIC ACCOUNTANTS SCHEDULE OF MEMBERSHIP DUES (Effective June 1, 2023)

| E. Non-Licensed Educator Members (Non-CPA)<br>Educator teaching accounting or accounting related courses at college or university                                                                                                                                                                                                                                                                                                                                                                                   |  |  |  |  |
|---------------------------------------------------------------------------------------------------------------------------------------------------------------------------------------------------------------------------------------------------------------------------------------------------------------------------------------------------------------------------------------------------------------------------------------------------------------------------------------------------------------------|--|--|--|--|
| EB1 – In-state certified non-licensed CPA educator                                                                                                                                                                                                                                                                                                                                                                                                                                                                  |  |  |  |  |
| EC – In-state non-certified                                                                                                                                                                                                                                                                                                                                                                                                                                                                                         |  |  |  |  |
| ED – Out of state non-licensed certified CPA educator                                                                                                                                                                                                                                                                                                                                                                                                                                                               |  |  |  |  |
| <ul> <li>Must be willing to abide by the Code of Conduct and professional ethics of the WVSCPA</li> <li>Are subject to having their membership revoked for acts discreditable to the profession</li> <li>May Participate in all Society activities at the membership rate</li> <li>Are eligible for all benefits of Society membership</li> <li>All in-state certified CPA educators are permitted to vote and to hold elected offices</li> <li>Are eligible to join local chapters, paying chapter dues</li> </ul> |  |  |  |  |